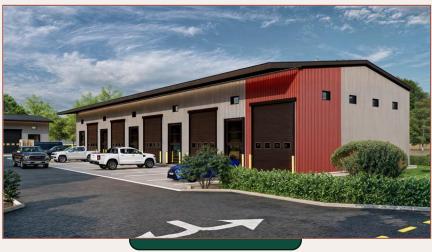

### Weatherford Business Park

Flexible Spaces Tailored for Success

## Renderings











## **Project Overview**

# Location & Completion Date

#### Prime Location:

o Weatherford, TX

#### Completion Date:

- o June 2025
- Reserve Your Spot Now!

#### **Total Area**

1.4 Acres of opportunity

#### **Total Flex Space**

20,250 sq. ft. of premium space.
Units ranging from 1350 – 6700 sq. Ft



### Potential Unit Uses









**Versatile Spaces:** Perfect for a variety of businesses.

**Office Space:** Great for professional offices.

**E-commerce:** Inventory storage, packing, and distribution hub.

**Contractors:** Have your workspace, tool storage, and materials hub in one location

**Businesses:** Suitable for retail, workshops, and more!



## **Unit Specifications**

Unit Size:

• Spacious 1,350 - 6,750 sq. ft. units.

Office Space:

• Professional 12' x 19' office