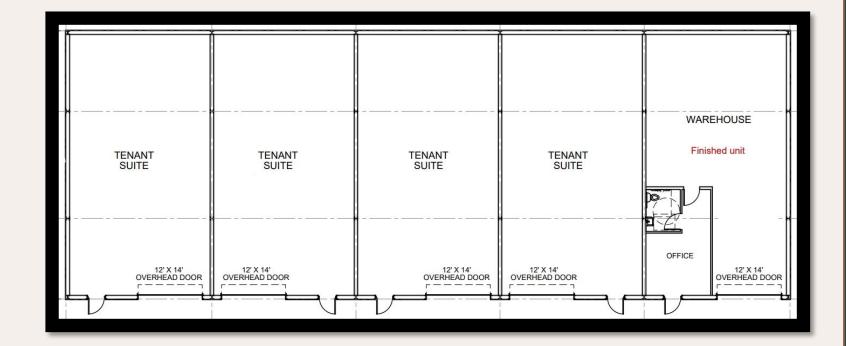

## **Building Layout**

This building layout represents the potential breakdown of one building into five, 1,350 sf units with one of the units being finished out with an office and bathroom. Tenants will lease options ranging from 1,350 to 6,750 square feet

## **Unit Specifications**

Unit Size:

• Spacious 1,350 - 6,750 sq. ft. units.

Office Space:

• Professional 12' x 19' office area.

Bathroom:

Convenient 8' x 8' bathroom.

Overhead Door:

• Large 12' x 14' overhead door for easy access.

Storefront Glass Entrance:

• Impress your clients with a modern look.