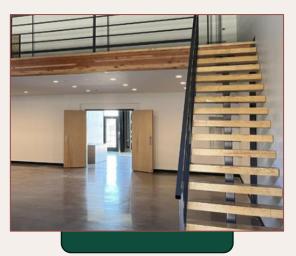

### Weatherford Business Park

Flexible Spaces Tailored for Success

## Renderings











## **Project Overview**

# Location & Completion Date

#### Prime Location:

o Weatherford, TX

#### Completion Date:

- o June 2025
- Reserve Your Spot Now!

#### **Total Area**

1.4 Acres of opportunity

#### **Total Flex Space**

20,250 sq. ft. of premium space.
Units ranging from 1350 – 6700 sq. Ft



### Potential Unit Uses









**Versatile Spaces:** Perfect for a variety of businesses.

**Office Space:** Great for professional offices.

**E-commerce:** Inventory storage, packing, and distribution hub.

**Contractors:** Have your workspace, tool storage, and materials hub in one location

**Businesses:** Suitable for retail, workshops, and more!



## **Unit Specifications**

Unit Size:

• Spacious 1,350 - 6,750 sq. ft. units.

Office Space:

• Professional 12' x 19' office area.

Bathroom:

Convenient 8' x 8' bathroom.

Overhead Door:

• Large 12' x 14' overhead door for easy access.

Storefront Glass Entrance:

• Impress your clients with a modern look.



## **Building Layout**

This building layout represents the potential breakdown of one building into five, 1,350 sf units with one of the units being