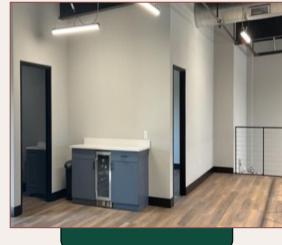

### Weatherford Business Park

Flexible Spaces Tailored for Success

## Renderings











## **Project Overview**

# Location & Completion Date

#### Prime Location:

o Weatherford, TX

#### Completion Date:

- o June 2025
- Reserve Your Spot Now!

#### **Total Area**

1.4 Acres of opportunity

#### **Total Flex Space**

20,250 sq. ft. of premium space.
Units ranging from 1350 – 6700 sq. Ft



### Potential Unit Uses









**Versatile Spaces:** Perfect for a variety of businesses.

**Office Space:** Great for professional offices.

**E-commerce:** Inventory storage, packing, and distribution hub.

**Contractors:** Have your workspace, tool storage, and materials hub in one location

**Businesses:** Suitable for retail, workshops, and more!



## **Unit Specifications**

Unit Size:

• Spacious 1,350 - 6,750 sq. ft. units.

Office Space:

• Professional 12' x 19' office area.

Bathroom:

Convenient 8' x 8' bathroom.

Overhead Door:

• Large 12' x 14' overhead door for easy access.

Storefront Glass Entrance:

• Impress your clients with a modern look.



## **Building Layout**

This building layout represents the potential breakdown of one building into five, 1,350 sf units with one of the units being finish