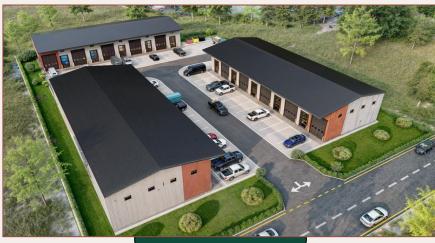

### Weatherford Business Park

Flexible Spaces Tailored for Success

## Renderings











## **Project Overview**

# Location & Completion Date

#### Prime Location:

o Weatherford, TX

#### Completion Date:

- o June 2025
- Reserve Your Spot Now!

#### **Total Area**

1.4 Acres of opportunity

#### **Total Flex Space**

20,250 sq. ft. of premium space.
Units ranging from 1350 – 6700 sq. Ft



### Potential Unit Uses









**Versatile Spaces:** Perfect for a variety of businesses.

**Office Space:** Great for professional offices.

**E-commerce:** Inventory storage, packing, and distribution hub.

**Contractors:** Have your workspace, tool storage, and materials hub in one location

**Businesses:** Suitable for retail, workshops, and more!



## **Unit Specifications**

Unit Size:

• Spacious 1,350 - 6,750 sq. ft. units.

Office Space:

• Professional 12' x 19' offic