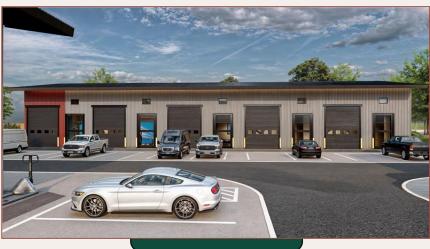

### Weatherford Business Park

Flexible Spaces Tailored for Success

## Renderings











## **Project Overview**

# Location & Completion Date

#### Prime Location:

o Weatherford, TX

#### Completion Date:

- o June 2025
- Reserve Your Spot Now!

#### **Total Area**

1.4 Acres of opportunity

#### **Total Flex Space**

20,250 sq. ft. of premium space.
Units ranging from 1350 – 6700 sq. Ft



### Potential Unit Uses









**Versatile Spaces:** Perfect for a variety of businesses.

**Office Space:** Great for professional offices.

**E-commerce:** Inventory storage, packing, and distribution hub.

**Contractors:** Have your workspace, tool storage, and materials hub in one location

**Businesses:** Suitable for retail, workshops, and more!



## **Unit Specifications**

Unit Size:

• Spacious 1,350 - 6,750 sq. ft. units.

Office Space:

• Professional 12' x 19' office ar