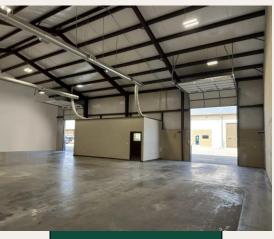

### Weatherford Business Park

Flexible Spaces Tailored for Success

## Renderings











## **Project Overview**

# Location & Completion Date

#### Prime Location:

o Weatherford, TX

#### Completion Date:

- o June 2025
- Reserve Your Spot Now!

#### **Total Area**

1.4 Acres of opportunity

#### **Total Flex Space**

20,250 sq. ft. of premium space.
Units ranging from 1350 – 6700 sq. Ft



### Potential Unit Uses









**Versatile Spaces:** Perfect for a variety of businesses.

**Office Space:** Great for professional offices.

**E-commerce:** Inventory storage, packing, and distribution hub.

**Contractors:** Have your workspace, tool storage, and materials hub in one location

**Businesses:** Suitable for retail, workshops, and more!



## **Unit Specifications**

Unit Size:

• Spacious 1,350 - 6,750 sq. ft. units.

Office Space:

• Professional 12' x 19' office area.

Bathroom:

Convenient 8' x 8' bathroom.

Overhead Door:

• Large 12' x 14' overhead door for easy access.

Storefront Glass Entrance:

• Impress your clients with a modern look.



## **Building Layout**

This building layout represents the potential breakdown of one building into five, 1,350 sf units with one of the units being fini