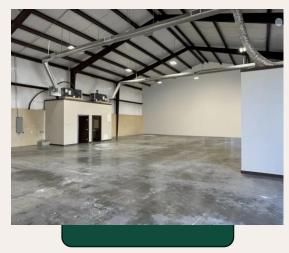

### Weatherford Business Park

Flexible Spaces Tailored for Success

## Renderings











## **Project Overview**

# Location & Completion Date

#### Prime Location:

o Weatherford, TX

#### Completion Date:

- o June 2025
- Reserve Your Spot Now!

#### **Total Area**

1.4 Acres of opportunity

#### **Total Flex Space**

20,250 sq. ft. of premium space.
Units ranging from 1350 – 6700 sq. Ft



### Potential Unit Uses









**Versatile Spaces:** Perfect for a variety of businesses.

**Office Space:** Great for professional offices.

**E-commerce:** Inventory storage, packing, and distribution hub.

**Contractors:** Have your workspace, tool storage, and materials hub in one location

**Businesses:** Suitable for retail, workshops, and more!



## **Unit Specifications**

Unit Size:

• Spacious 1,350 - 6,750 sq. ft. units.

Office Space:

• Professional 12' x 19' office area.

Bathroom:

Convenient 8' x 8' bathroom.

Overhead Door:

• Large 12' x 14' overhead door for easy access.

Storefront Glass Entrance:

• Impress your clients with a modern look.



## **Building Layout**

This building layout represents the potential breakdown of one building into five, 1,350 sf units with one of the units being fi