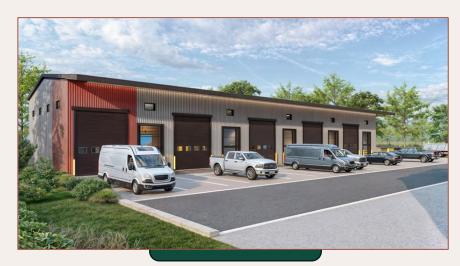

### Weatherford Business Park

Flexible Spaces Tailored for Success

## Renderings











## **Project Overview**

# Location & Completion Date

#### Prime Location:

o Weatherford, TX

#### Completion Date:

- o June 2025
- Reserve Your Spot Now!

#### **Total Area**

1.4 Acres of opportunity

#### **Total Flex Space**

20,250 sq. ft. of premium space.
Units ranging from 1350 – 6700 sq. Ft



### Potential Unit Uses









**Versatile Spaces:** Perfect for a variety of businesses.

**Office Space:** Great for professional offices.

**E-commerce:** Inventory storage, packing, and distribution hub.

**Contractors:** Have your workspace, tool storage, and materials hub in one location

**Businesses:** Suitable for retail, workshops, and more!



## **Unit Specifications**

Unit Size:

• Spacious 1,350 - 6,750 sq. ft. units.

Office Space:

• Professional 12' x 19' off